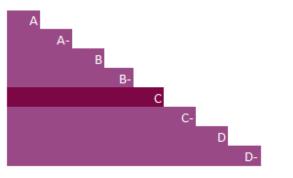

Leadership (A/A-): Implementing current best practices Management (B/B-): Taking coordinated action on climate issues Awareness (C/C-): Knowledge of impacts on, and of, climate issues

Disclosure (D/D-): Transparent about climate issues