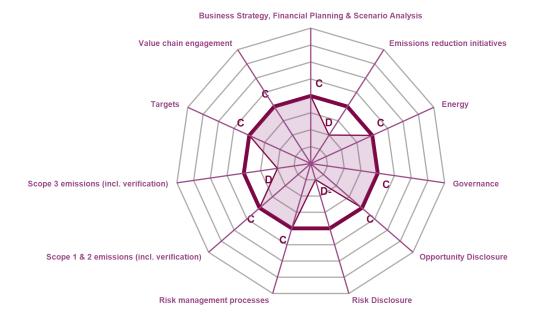

## **CATEGORY SCORES**

If a company scored C or below, they will not have been scored for Management or Leadership points (the dark purple line represents this).

Please download the CDP Scoring Introduction for more information.

# CATEGORY SCORES BENCHMARKING

Each category score in the bar chart represents the progression within each scoring level. Some categories have not been included for category score breakdown as either not enough questions feed into these categories to give a representative score or they are not scored at both Management and Leadership levels.

Scoring categories are groupings of questions by topic. They are sub-groups of the 2022 questionnaire modules and are consistent across all sectors. Weighting applied to each category varies across sectors to highlight the areas most important to environmental stewardship in specific sectors.