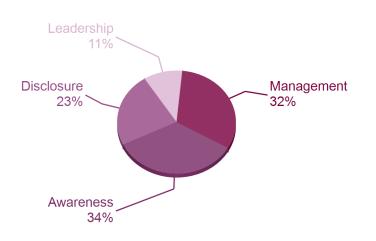

## ACTIVITY GROUP PERFORMANCE

Trading, wholesale, distribution, rental & leasing

Your company is amongst 34% of companies that reached Awareness level in your Activity Group.

A sample of A-list companies from your Activity Group: