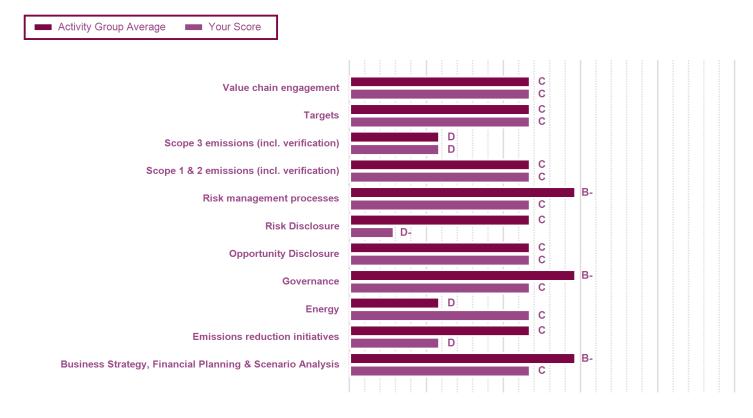

## **CATEGORY SCORES**

If a company scored C or below, they will not have been scored for Management or Leadership points (the dark purple line represents this).

Please download the CDP Scoring Introduction for more information.

# CATEGORY SCORES BENCHMARKING

Each category score in the bar chart represents the progression within each scoring level. Some categories have not been included for category score breakdown as either not enough questions feed into these categories to give a representative score or they are not scored at both Management and Leadership levels.

Scoring categories are groupings of questions by topic. They are sub-groups of the 2022 questionnaire modules and are consistent across all sectors. Weighting applied to each category varies across sectors to highlight the areas most important to environmental stewardship in specific sectors.